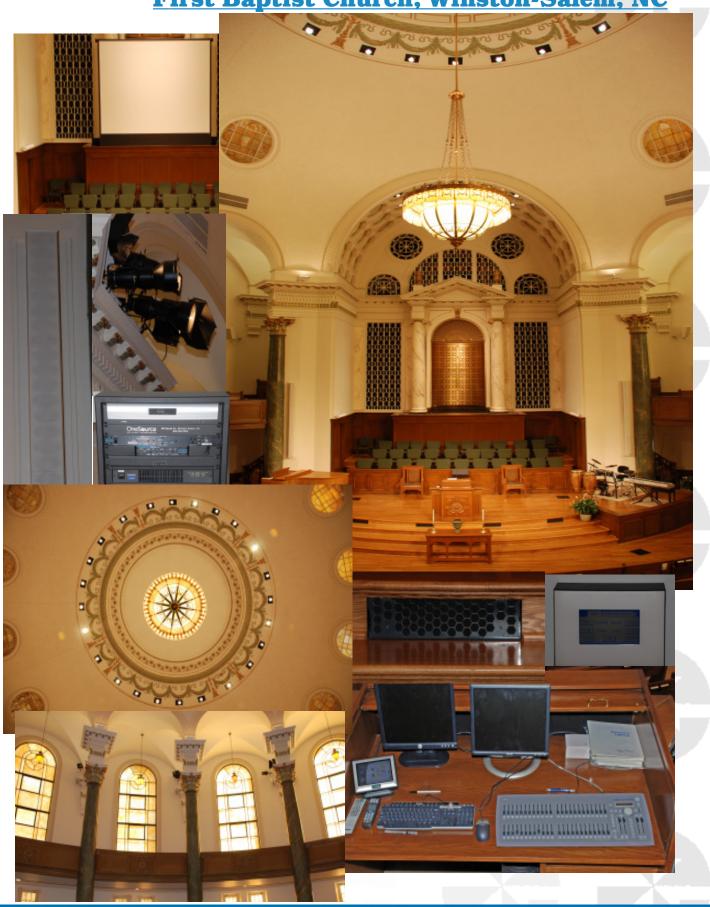

## First Baptist Church Winston-Salem, North Carolina

When a church decides to bring a building that was built in the 1920's into the 21st century, that church is faced with many decisions. First Baptist Church of Winston-Salem, North Carolina, recently faced those decisions and is now worshipping in a facility that has the charm of the period architecture and 21st century technical equipment.

When OneSource was contracted to perform the technical system updates, we found that not only could we provide systems to meet the sound, lighting, and video needs of this congregation but that we could offer suggestions that would enhance the outcome of the renovation.

The technical challenge was to provide these systems in a way that would not detract from the existing design of the facility yet still provide the modern equipment expected in today's worship environment.

One Source resolved many issues from assisting the church in finding a vendor to provide a complete rebuild of the massive chandelier in the center of the room, to installation of a screen that

**Kelly Auditorium** 

can be raised when needed for video presentations or lowered into an architectural feature that completely hides the screen.

In order for the renovation of this worship center to commence, First Baptist needed to provide a facility for worship during the time of the construction process. OneSource was contracted to update the technical systems in the Kelly Auditorium located in the basement below the worship center. Upon completion of the Kelly Auditorium upgrades, First Baptist began work on the worship center renovation.