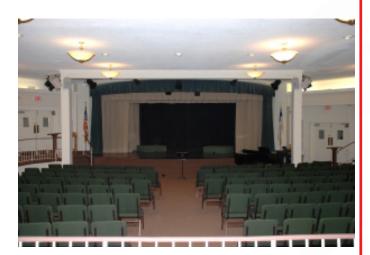

can be raised when needed for video presentations or lowered into an architectural feature that completely hides the screen.

In order for the renovation of this worship center to commence, First Baptist needed to provide a facility for worship during the time of the construction process. OneSource was contracted to update the technical systems in the Kelly Auditorium located in the basement below the worship center. Upon completion of the Kelly Auditorium upgrades, First Baptist began work on the worship center renovation.